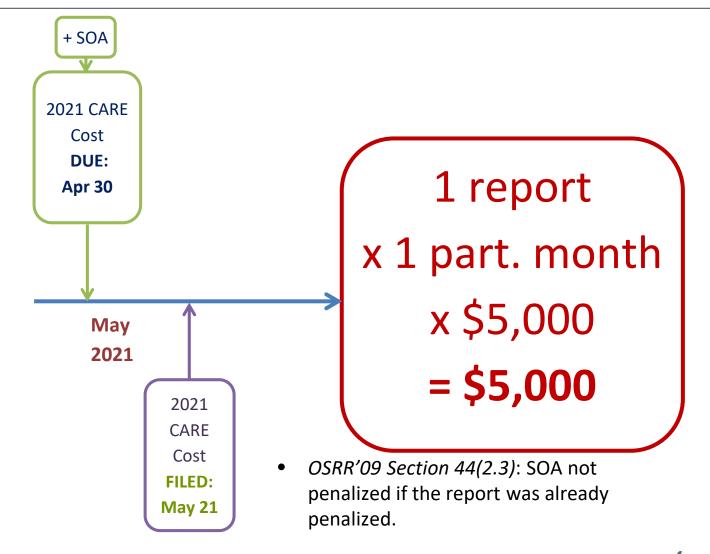

#### **CARE Penalties**

- Oil Sands Royalty Regulation, 2009
- section 44(2.2) CARE Reports
  - Penalty of no more than \$5000 per month or part month that failure continues
- Section 44(2.3)
  - Will not impose a penalty on any Statement of Approval not filed for CARE, if a penalty has already been imposed on the underlying report