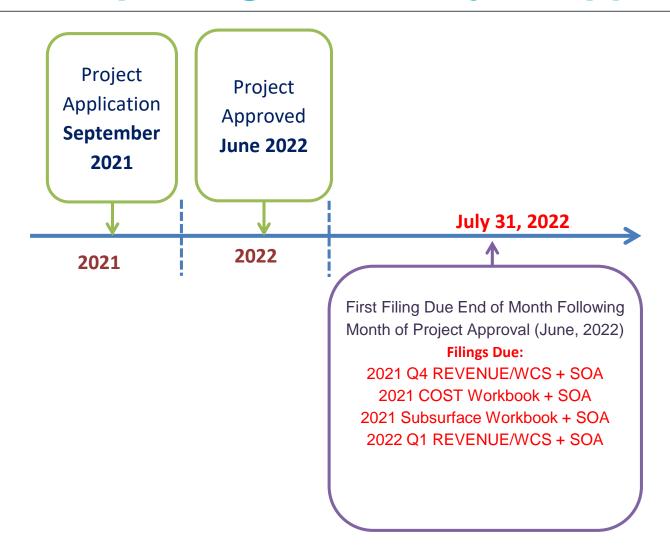

<sup>\*</sup>Please note this date may occur later because this item requires information from a third party to be completed.

- File by the end of the month following month of project approval notification (reporting requirements letter)
- File the CARE reports that were last due from the filing deadline indicated in the project approval notification
- CARE Revenue/WCS information is cumulative. When you file any quarter, you are including information from all previous quarters in the Period.
- If Project approval effective date is in the previous Period, you will need to file Q4 of previous Period plus past quarter of current Period for CARE Revenue/WCS, and the previous Period's CARE Cost and Subsurface
- Only include information from the Project Approval Effective Date onward
- Don't forget the Statements of Approval

## **CARE: After Project Approval**