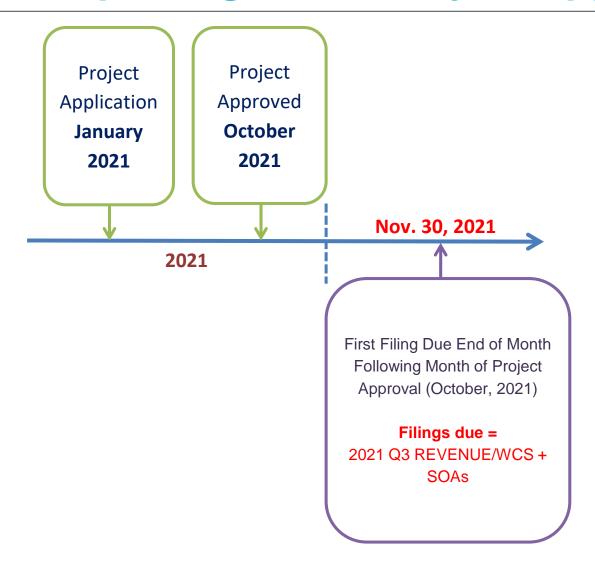

<sup>\*</sup>Please note this date may occur later because this item requires information from a third party to be completed.

- File by the end of the month following month of project approval notification (reporting requirements letter)
- File the CARE reports that were last due from the filing deadline indicated in the project approval notification
- CARE Revenue/WCS information is cumulative. When you file any quarter, you are including information from all previous quarters in the Period.
- If Project approval effective date is in the previous Period, you will need to file Q4 of previous Period plus past quarter of current Period for CARE Revenue/WCS, and the previous Period's CARE Cost and Subsurface
- Only include information from the Project Approval Effective Date onward
- Don't forget the Statements of Approval