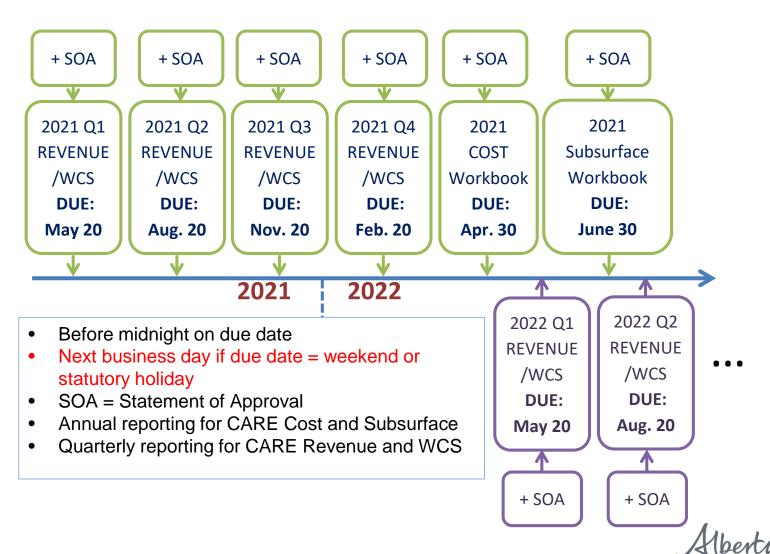

#### Filing Deadlines for 2021 CARE Reports

# Reporting Calendar (Important dates to keep in mind!)

https://www.alberta.ca/oil-sandsforms.aspx "This calendar has been prepared as a courtesy only and the Government of Alberta does not warrant or make any other representations regarding the use, accuracy, timelines, applicability, performance or reliability of this calendar. Please refer to the Oil Sands Royalty Regulation, 2009 A.R 223/2008 for dates and deadlines."