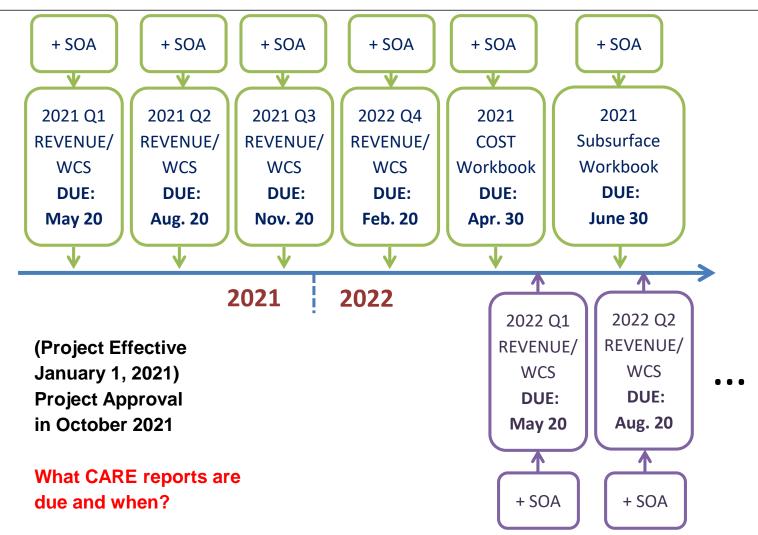

## **CARE: After Project Approval**

<sup>\*</sup>Please note this date may occur later because this item requires information from a third party to be completed.

- File by the end of the month following month of project approval notification (reporting requirements letter)
- File the CARE reports that were last due from the filing deadline indicated in the project approval notification
- CARE Revenue/WCS information is cumulative. When you file any quarter, you are including information from all previous quarters in the Period.
- If Project approval effective date is in the previous Period, you will need to file Q4 of previous Period plus past quarter of current Period for CARE Revenue/WCS, and the previous Period's CARE Cost and Subsurface
- Only include information from the Project Approval Effective Date onward
- Don't forget the Statements of Approval