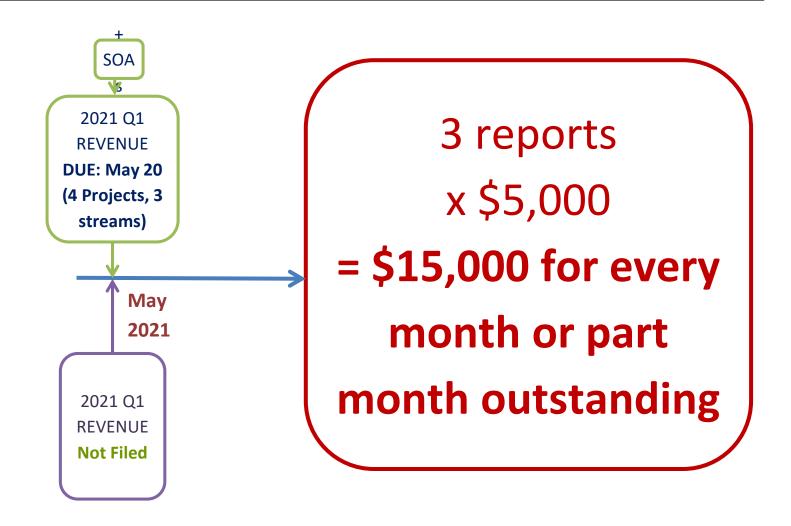

#### **CARE Penalties**

- Oil Sands Royalty Regulation, 2009
- section 44(2.2) CARE Reports
  - Penalty of no more than \$5000 per month or part month that failure continues
- Section 44(2.3)
  - Will not impose a penalty on any Statement of Approval not filed for CARE, if a penalty has already been imposed on the underlying report