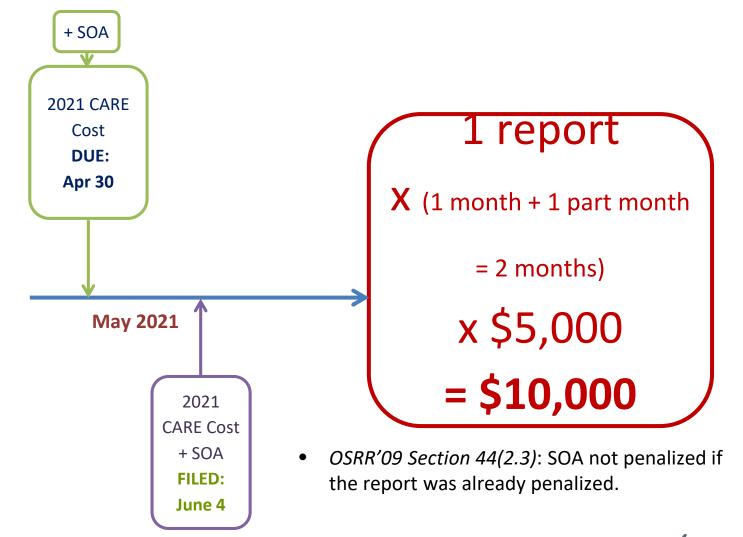

#### **CARE Penalties**

- Oil Sands Royalty Regulation, 2009
- section 44(2.2) CARE Reports
  - Penalty of no more than \$5000 per month or part month that failure continues
- Section 44(2.3)
  - Will not impose a penalty on any Statement of Approval not filed for CARE, if a penalty has already been imposed on the underlying report