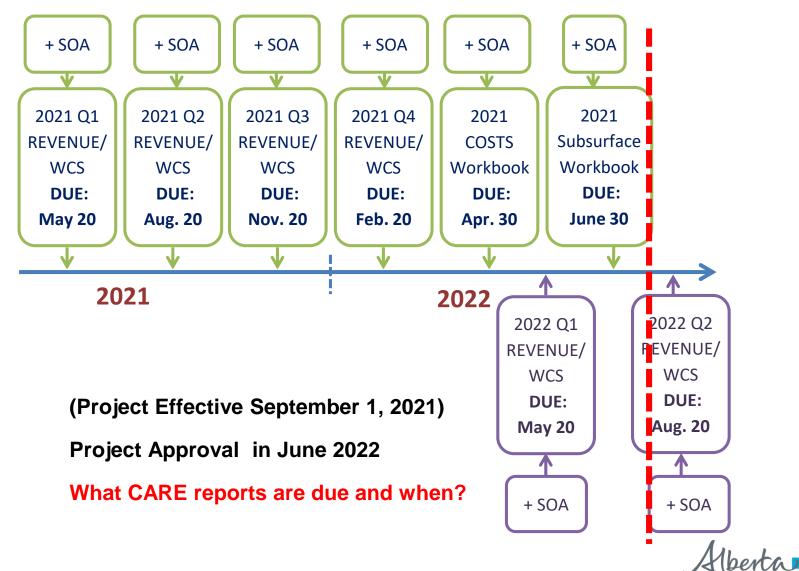

mation from a third party to be completed.



- File by the end of the month following month of project approval notification (reporting requirements letter)
- File the CARE reports that were last due from the filing deadline indicated in the project approval notification
- CARE Revenue/WCS information is cumulative. When you file any quarter, you are including information from all previous quarters in the Period.
- If Project approval effective date is in the previous Period, you will need to file Q4 of previous Period plus past quarter of current Period for CARE Revenue/WCS, and the previous Period's CARE Cost and Subsurface
- Only include information from the Project Approval Effective Date onward
- Don't forget the Statements of Approval











## **CARE: After Project Approval**







#### **CARE Revenue: Zero Production**

- Must report after Project is approved, even if project is still under construction or there is no production
- For Projects under construction, select "Unassigned" for the stream in the CARE Revenue form
- Refer to IB 2013-22 for more information on Projects under construction after approval.
  - https://open.alberta.ca/publications/oil-sands-informationbulletin-2012-to-2013
- If producing Project stops producing: continue reporting zero production under the reported stream.



#### **CARE Replacement Reports**

- Minister may request a replacement report for any deficient reporting, Oil Sands Royalty Regulation 2009, section 41(2)
  - e.g. EOPS amended substantially after CARE filing

- Deadline = last day of month following the month of the