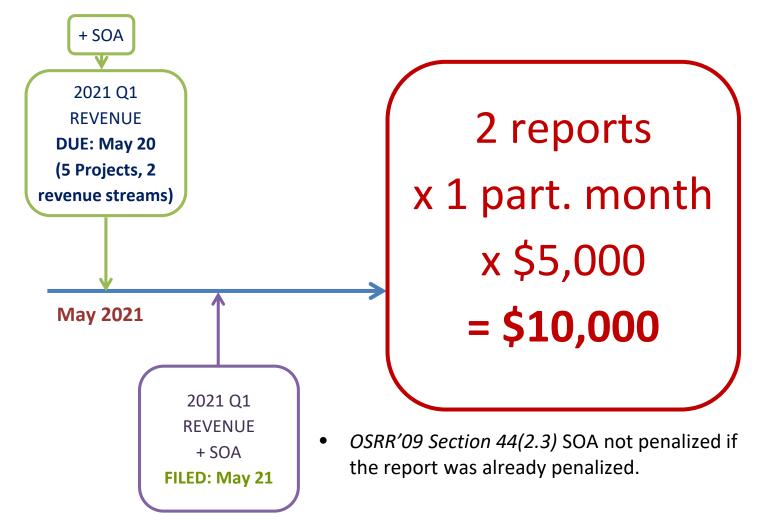

#### **CARE Penalties**

- Oil Sands Royalty Regulation, 2009
- section 44(2.2) CARE Reports
  - Penalty of no more than \$5000 per month or part month that failure continues
- Section 44(2.3)
  - Will not impose a penalty on any Statement of Approval not filed for CARE, if a penalty has already been imposed on the underlying report